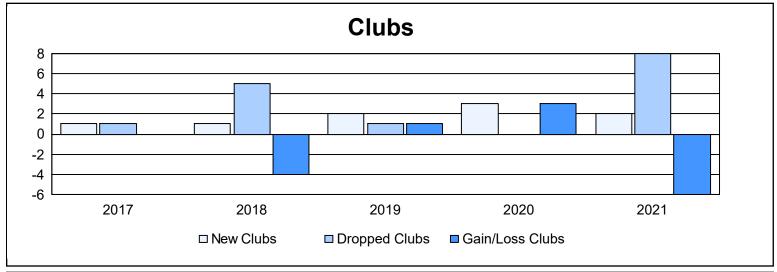

District 415 As of June 2021 Cumulative

| Year      | New<br>Clubs | Dropped<br>Clubs | Gain/<br>Loss<br>Clubs | New<br>Members | Charter<br>Members | Reinstate<br>Members | Transfer<br>Members | Total<br>Member<br>Added | Total<br>Members<br>Dropped | Gain/<br>Loss<br>Members |
|-----------|--------------|------------------|------------------------|----------------|--------------------|----------------------|---------------------|--------------------------|-----------------------------|--------------------------|
| 2016-2017 | 1            | 1                | 0                      | 91             | 26                 | 0                    | 0                   | 117                      | 53                          | 64                       |
| 2017-2018 | 1            | 5                | -4                     | 30             | 21                 | 1                    | 2                   | 54                       | 176                         | -122                     |
| 2018-2019 | 2            | 1                | 1                      | 29             | 51                 | 1                    | 2                   | 83                       | 87                          | -4                       |
| 2019-2020 | 3            | 0                | 3                      | 31             | 69                 | 2                    | 3                   | 105                      | 75                          | 30                       |
| 2020-2021 | 2            | 8                | -6                     | 24             | 69                 | 10                   | 4                   | 107                      | 140                         | -33                      |
| Average   | 2            | 3                | -1                     | 41             | 47                 | 3                    | 2                   | 93                       | 106                         | -13                      |